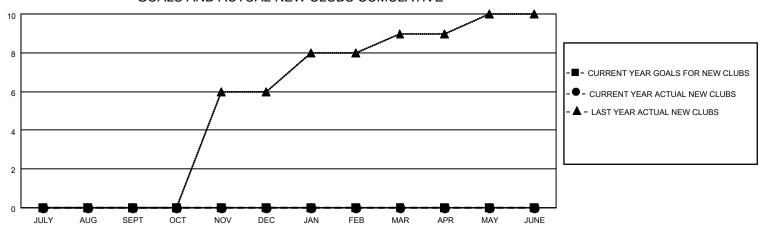

## MONTHLY MEMBERSHIP PROGRESS REPORT

LOCATION INDIA District 316 H Results as of: 7/31/2022

| Clubs RESULTS FOR 2022-2023 |   |   |   | Members RESULTS FOR 2022-2023 |   |   |    |
|-----------------------------|---|---|---|-------------------------------|---|---|----|
|                             |   |   |   |                               |   |   |    |
| JULY/AUG/SEPT               | 0 | 0 | 1 | JULY/AUG/SEPT                 | 0 | 2 | 22 |
| OCT/NOV/DEC                 | 0 | 0 | 0 | OCT/NOV/DEC                   | 0 | 0 | 0  |
| JAN/FEB/MAR                 | 0 | 0 | 0 | JAN/FEB/MAR                   | 0 | 0 | 0  |
| APR/MAY/JUNE                | 0 | 0 | 0 | APR/MAY/JUNE                  | 0 | 0 | 0  |

## GOALS AND ACTUAL NEW CLUBS CUMULATIVE



## GOALS AND ACTUAL MEMBERS CUMULATIVE



| DROPPED CLUBS: 1 |    | 2 CLUBS OF 54 ADDED 1 OR<br>MORE NEW MEMBERS | GENDER DISTRIBUTION                |                                |  |
|------------------|----|----------------------------------------------|------------------------------------|--------------------------------|--|
|                  |    | INIORE NEW MEMBERS                           | MALE<br>FEMALE                     | 1,313 (80.16%)<br>321 (19.60%) |  |
| DROPPED MEMBERS  |    |                                              | NON BINARY<br>PREFER NOT TO ANSWER | 0 (0.00%)<br>4 (0.24%)         |  |
| DECEASED         | 0  |                                              | THE ENTITY TO A MOTHER             | (0.2170)                       |  |
| CLUB CANCELLED   | 20 |