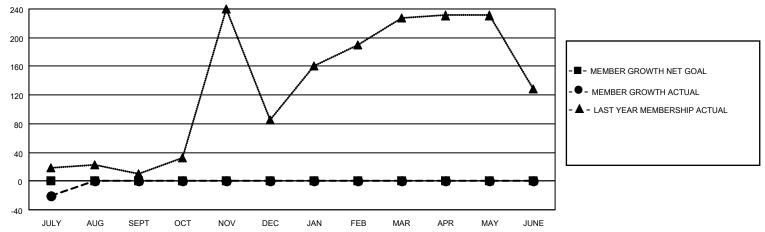

## GOALS AND ACTUAL MEMBERS CUMULATIVE

| DROPPED CLUBS: 1 |    | 2 CLUBS OF 54 ADDED 1 OR<br>MORE NEW MEMBERS | GENDER DISTRIBUTION                |                                |  |
|------------------|----|----------------------------------------------|------------------------------------|--------------------------------|--|
|                  |    | INIORE NEW MEMBERS                           | MALE<br>FEMALE                     | 1,313 (80.16%)<br>321 (19.60%) |  |
| DROPPED MEMBERS  |    |                                              | NON BINARY<br>PREFER NOT TO ANSWER | 0 (0.00%)<br>4 (0.24%)         |  |
| DECEASED         | 0  |                                              | THE ENTITY TO A MOTHER             | (0.2170)                       |  |
| CLUB CANCELLED   | 20 | CLICK HERE FOR CUMULATIVE                    | TOTAL FAMILY UNIT MEMBERS          | 173                            |  |
| OTHER            | 3  | MEMBERSHIP DATA                              |                                    |                                |  |
| TOTAL            | 23 |                                              | FAMILY MEMBERS PAYING HALF DUES 94 |                                |  |
|                  |    |                                              |                                    |                                |  |